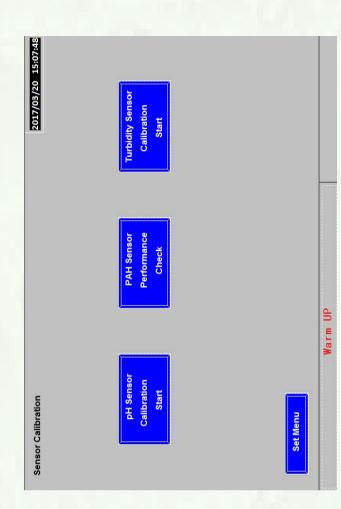

# Touchscreen for NOx Resolution Monitoring System

| 2017/03/20 15:07:48             |                                                                                                    | SET MENU    |         |
|---------------------------------|----------------------------------------------------------------------------------------------------|-------------|---------|
| 129'41'45E                      | Outlet Valve<br>OPEN<br>B0 %                                                                       | ALARM RESET |         |
| Ship's position<br>31'50'44N 12 | Raw PAHs                                                                                           |             | Warm UP |
| UTC<br>2017/03/20 7:07:48       | Waste Water<br>PAHs<br>0.1 ug/L<br>0.1 ug/L<br>7.67<br>7.67<br>7.67<br>0.0 NTU<br>0.0 NTU<br>8.0 C | Alarm & Log |         |