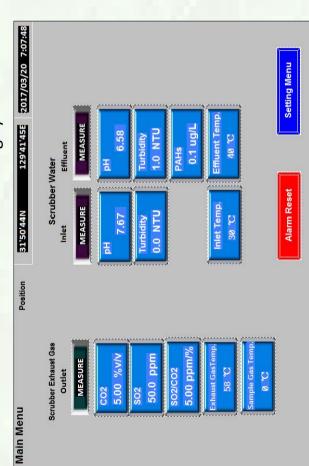

The EEMU is connsisting of Exhaust Gas Analyzer and Effluent Analyzer.

Exhaust Gas Analyzer measures SO2 and CO2 from scrubber outlet Gas, and Effluent Analyzer measure pH, Turbidity, and PAH from Scruber wash water.

WWMU meaures pH, Turbidity and PAHs from EGR scrubber water.

Both of analyzed value obtained through the system will be recorded for 18 months in robust tamper-proof designed memory by CDSU together with position and Time data.

# Touchscreen for SOx Resolution Monitoring System