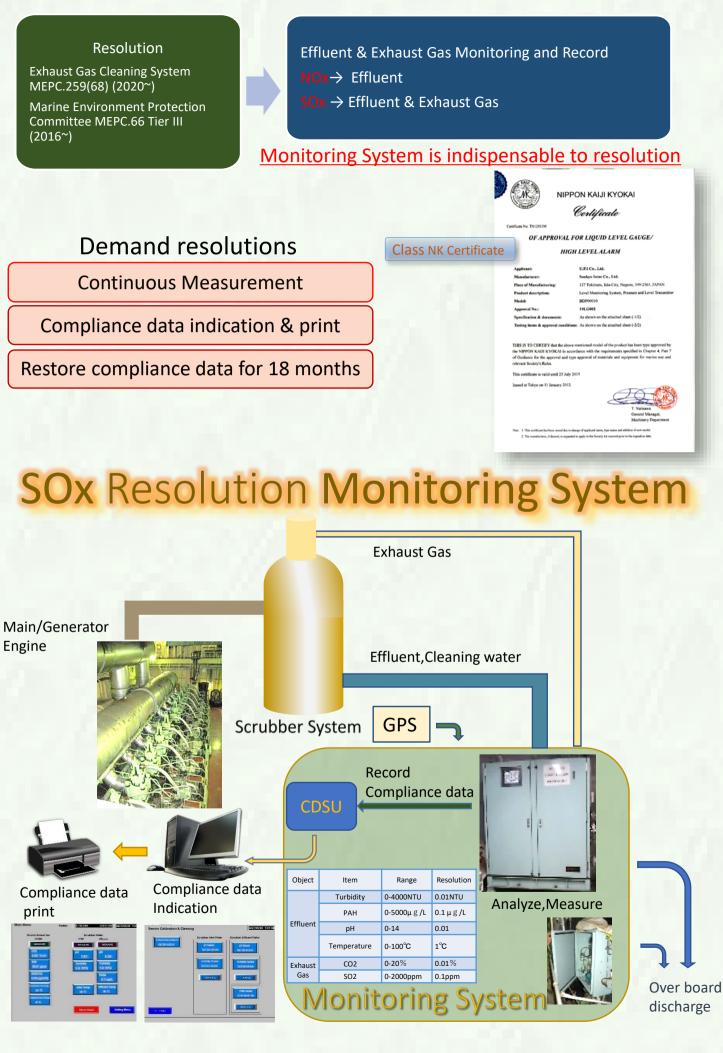

## **Exhaust and Effluent Monitoring System**

The system, EEMU comply with IMO resolution MPEC.259(68) requiring to reduce SOx and WWMU comply with MEPC 66 and Tier III requiring to reduce NOx. Resolutions indicated in 2015 Guideline for Exhaust Gas Cleaning system. Reflecting the guideline, EEMU consists of Monitoring & Recording system that is required in Scheme B of this guideline.

The EEMU is connsisting of Exhaust Gas Analyzer and Effluent Analyzer.

Exhaust Gas Analyzer measures SO2 and CO2 from scrubber outlet Gas, and Effluent Analyzer measure pH, Turbidity, and PAH from Scruber wash water.

WWMU meaures pH, Turbidity and PAHs from EGR scrubber water.

Both of analyzed value obtained through the system will be recorded for 18 months in robust tamper-proof designed memory by CDSU together with position and Time data.