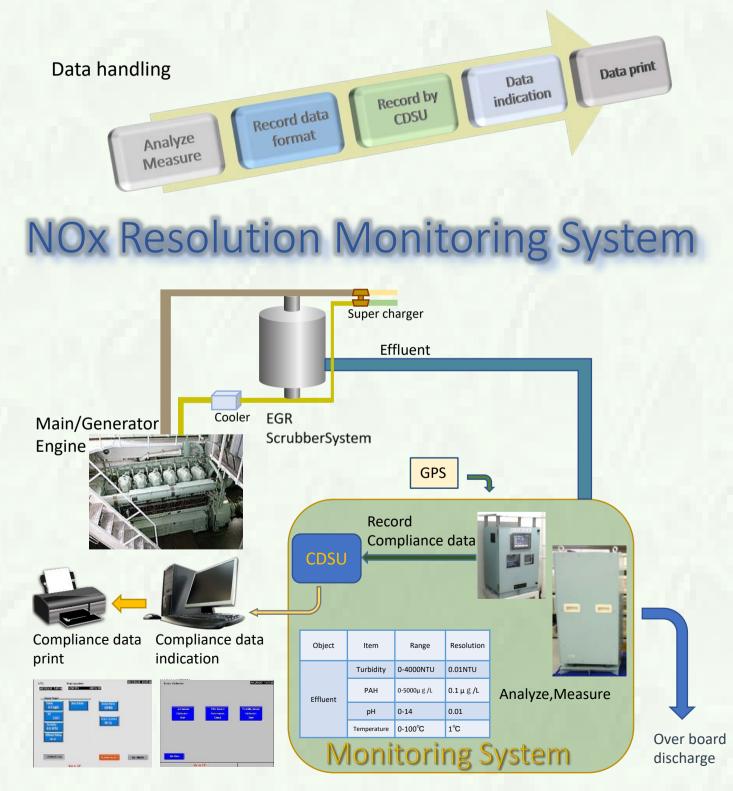

WWMU meaures pH, Turbidity and PAHs from EGR scrubber water.

Both of analyzed value obtained through the system will be recorded for 18 months in robust tamper-proof designed memory by CDSU together with position and Time data.

# Touchscreen for NOx Resolution Monitoring System

| 2017/03/20 15:07:48             |                                                                                                    | SET MENU    |         |
|---------------------------------|----------------------------------------------------------------------------------------------------|-------------|---------|
| 129'41'45E                      | Outlet Valve<br>OPEN<br>B0 %                                                                       | ALARM RESET |         |
| Ship's position<br>31'50'44N 12 | Raw PAHs                                                                                           |             | Warm UP |
| UTC<br>2017/03/20 7:07:48       | Waste Water<br>PAHs<br>0.1 ug/L<br>0.1 ug/L<br>7.67<br>7.67<br>7.67<br>0.0 NTU<br>0.0 NTU<br>8.0 C | Alarm & Log |         |