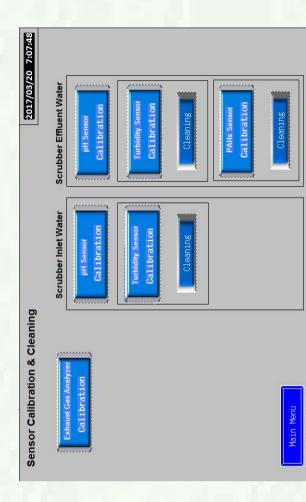

The EEMU is connsisting of Exhaust Gas Analyzer and Effluent Analyzer.

Exhaust Gas Analyzer measures SO2 and CO2 from scrubber outlet Gas, and Effluent Analyzer measure pH, Turbidity, and PAH from Scruber wash water.

WWMU meaures pH, Turbidity and PAHs from EGR scrubber water.

Both of analyzed value obtained through the system will be recorded for 18 months in robust tamper-proof designed memory by CDSU together with position and Time data.